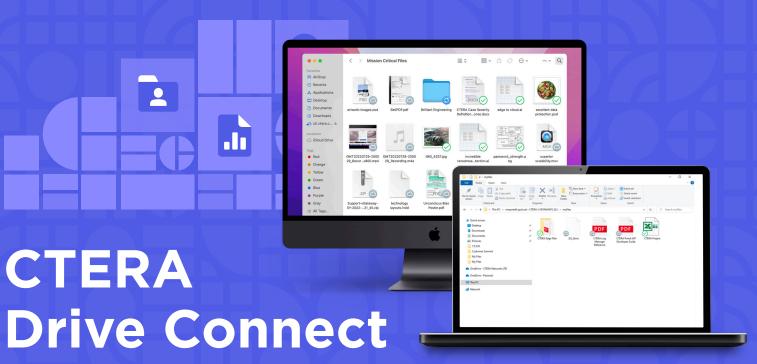

# Access Cloud Storage Directly From Windows and Mac Desktops

Lightweight agent that provides direct access to the CTERA Global File System via Windows File Explorer or macOS Finder via local volumes.

The **CTERA Drive Connect** product provides easy files access from any Mac or Windows desktop, while providing high-speed access with local caching and maintaining full Windows ACL support.

www.ctera.com info@ctera.com USA: (917) 768-7193 Intl.: +972-3-679-9000 ©2020 CTERA Networks Ltd., All Rights Reserved