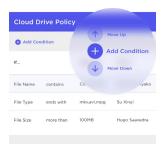

## **Policy-Based**

Define the specific file types that various user groups can (or cannot) upload to the network or share with internal and external users.