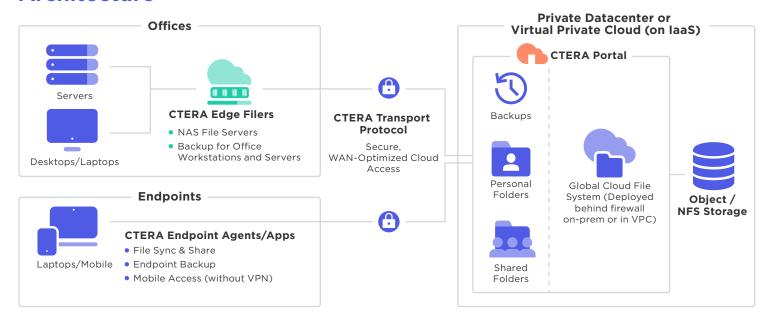

uts, CTERA Drive Connect makes it easy to get work done on time by collaborating on shared projects. Create safe and secure shared workspaces and drives with AES-256 TLS encryption, full Windows ACL support, syncing and management.

**CTERA Drive** solutions provide the ultimate performance, flexibility, and protection for the Branch Office and Work from Home Users. Users have direct access to the CTERA Global File System via Windows, macOS, or mobile devices.

The **CTERA Drive Connect** product provides easy files access from any Mac or Windows desktop, while providing high-speed access with local caching and maintaining full Windows ACL support.

www.ctera.com info@ctera.com USA: (917) 768-7193 Intl.: +972-3-679-9000 ©2020 CTERA Networks Ltd., All Rights Reserved



# **Architecture**



# **Admin Features**



#### Secure

Protect user data with AES-256 TLS encryption using your own private keys. Enforce strong password and 2-factor authentication policies, and securely remote wipe lost/ stolen devices.



# **Full Compliance**

View all users, events and devices in a single console. Customize alerts and enforce granular logging and reporting for a full audit trail. Integrate with anti-virus and EMM utilities.



## **Policy-Based**

Define the specific file types that various user groups can (or cannot) upload to the network or share with internal and external users.



## **Simple Deployment**

Drive Connect communicates with the CTERA Portal using the standard WebDAV protocol for easy deployment.