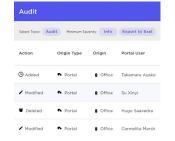

# **Full Compliance**

View all users, events and devices in a single console. Customize alerts and enforce granular logging and reporting for a full audit trail. Integrate with anti-virus and EMM utilities.