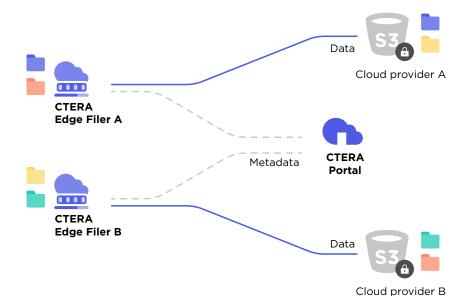

## **Cloud Storage Routing**

Gain unprecedented control over where data is stored and minimize egress costs with folder-level granularity across multiple cloud providers, regions, and local data centers.

#### **Cloud Storage Routing**

Cloud Storage Routing provides administrators with unprecedented control over where data is stored. Data can now be dispersed with folder-level granularity across multiple cloud providers, cloud regions, and local data centers. Minimize egress costs by keeping data local to users and applications.