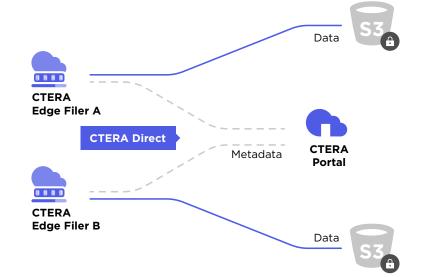

## **CTERA Direct for High Performance**

It's the patented, ultra-fast, edge-to-cloud file transfer protocol designed to direct data to any number of cloud or on-premises object storage buckets concurrently – complete with zero-trust security.

#### **CTERA Direct**

CTERA Direct is an ultra-fast, edge-to-cloud patented file transfer protocol incorporating zero-trust security, designed to direct data to any number of cloud or on-premises object storage buckets concurrently.