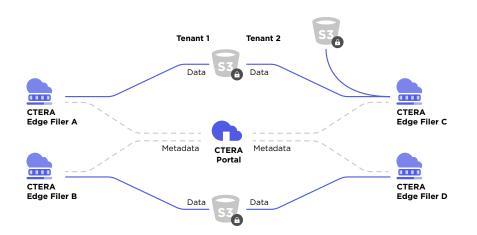

#### Multi-Tenant and Multi-Tier Management

With a highly secure and isolated multitenant environment, you can run separate programs at the department level, sharing infrastructure while maintaining data confidentiality and delegating service management to departmental admins - and empowering service providers to deploy and manage their own services on their own infrastructure.

#### **CTERA Direct**

CTERA Direct is an ultra-fast, edge-to-cloud patented file transfer protocol incorporating zero-trust security, designed to direct data to any number of cloud or on-premises object storage buckets concurrently.

#### **Cloud Storage Routing**

Cloud Storage Routing provides administrators with unprecedented control over where data is stored. Data can now be dispersed with folder-level granularity across multiple cloud providers, cloud regions, and local data centers. Minimize egress costs by keeping data local to users and applications.